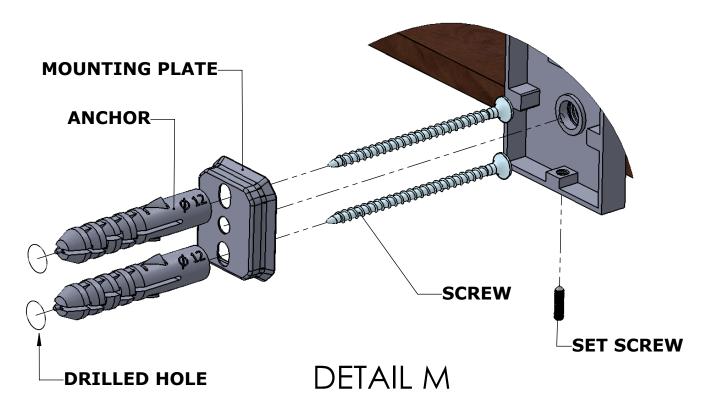

#### Step 1: Drill holes in Wall for screw anchors and attach Mounting Plate to Wall

Determine your desired location for installation and make a mark for the location of the mounting plate. Remove mounting plate from backplate by loosening set screw in backplate as pictured below. Place center hole of mounting plate over mark made above. Make 2 marks where mounting screws will be placed as shown below. Drill hole at each of the marks. (You may substitute other style mounting anchors or screws if desired). Place anchors into the holes made. Place mounting plate over holes and secure to mounting surface using screws as shown below.