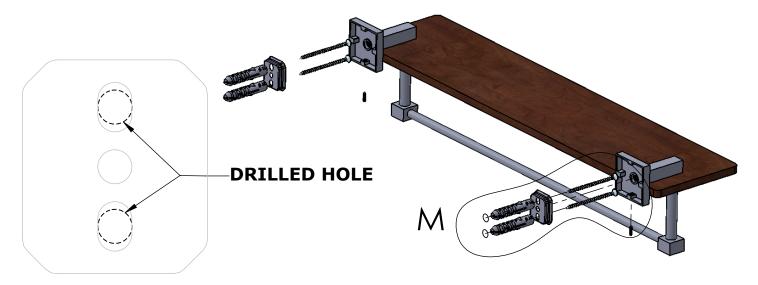

#### Step 1: Drill holes in Wall for screw anchors and attach Mounting Plate to Wall

Determine your desired location for installation and make a mark for the location of the mounting plate. Remove mounting plate from backplate by loosening set screw in backplate as pictured below. Place center hole of mounting plate over mark made above. Make 2 marks where mounting screws will be placed as shown below. Drill hole at each of the marks. (You may substitute other style mounting anchors or screws if desired). Place anchors into the holes made. Place mounting plate over holes and secure to mounting surface using screws as shown below.

#### **PERSPECTIVE**