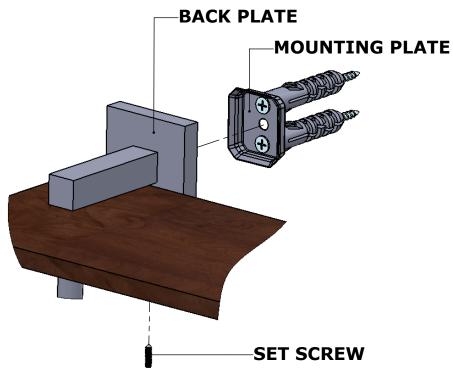

#### Step 2: Attach Bracket to Mounting Plate.

Place bracket on mounting plate and secure by tightening set screw as shown below.